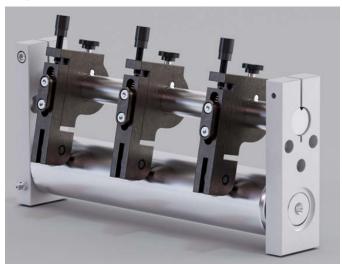

# Engineered for Precision

The RD Scorer HP sets a new standard for precision and efficiency in rotary scoring applications. Featuring an ultra-fine threaded adjustment screw for enhanced score-depth accuracy and a solid anvil design that improves runout, the RD Scorer HP ensures unparalleled performance.

With compatibility for thin-film applications and drop-in replacement capability for existing RD Scorers, this versatile solution is engineered to meet the evolving demands of your operation.

- Ultra-Fine Threaded Adjustment Screw
- Solid Anvil Design
- Drop-In Replacement (Single Hole Mounting)